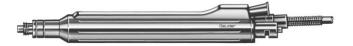

## megaTRON® S4<sup>HPS</sup> – Ultrasound handpieces

- 4 different handpieces for all requirements
- Long longevity through unique sealing technology
- 100% constant performance over the entire lifecycle
- Ergonomic design for fatigue free application