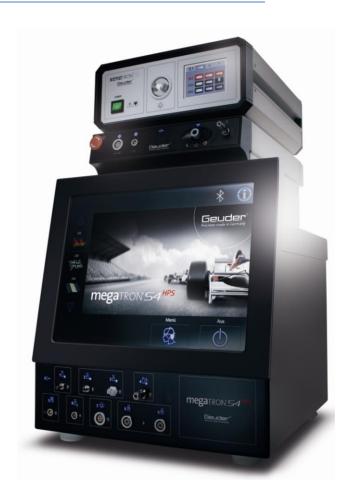

NEW MEGATRON S4<sup>HPS</sup>

# megaTRON® S4<sup>HPS</sup> – Experience it...

## megaTRON® S4<sup>HPS</sup> – Focused on flexibility

- Maximal mobility and modularity
- Large accessory portfolio
- Freely programmable dual-linear footswitch
- Text-to-speech in 8 different languages
- State of the art modules and functions for the modern anterior and posterior segment surgery

## megaTRON® S4<sup>HPS</sup> – Machine accessories

- Freely programmable dual-linear footpedal
- Different equipment carriages for all requirements
- Uninterrupted power supply