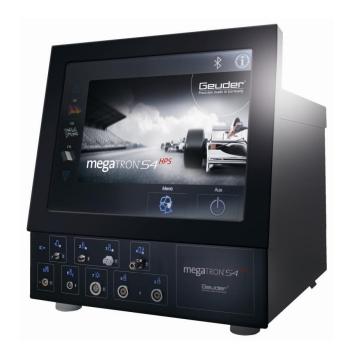

NEW MEGATRON S4<sup>HPS</sup>





# megaTRON® S4<sup>HPS</sup> – Experience it...







# megaTRON® S4<sup>HPS</sup> – Focused on safety

- Minimization of applied US energy
- Excellent chamber stability
- Internal compressor avoids fluctuations







## megaTRON® S4<sup>HPS</sup> – Focused on efficiency

- Dual pump system with hot-switch functionality and venturi effect
- Intelligent fluidic management
- Maximum exploitation of cavitation for more effective core emulsification





## megaTRON® S4<sup>HPS</sup> – Focused on cost effectiveness

- Investment security through upgradability
- Low and controllable costs
- Autotuning for long longevity of US handpieces
- "One-cassette-for-all" No necessity of intraoperative change





## megaTRON® S4<sup>HPS</sup> – Focused on flexibility

- Maximal mobility and modularity
- Large accessory portfolio
- Freely programmable dual-linear footswitch
- Text-to-speech in 8 different languages
- State of the art modules and functions for the modern anterior and posterior segment surgery



#### GET INTO POLE POSITION.



## megaTRON® S4<sup>HPS</sup> – Machine accessories

- Freely programmable dual-linear footpedal
- Different equipment carriages for all requirements
- Uninterrupted power supply









#### GET INTO POLE P