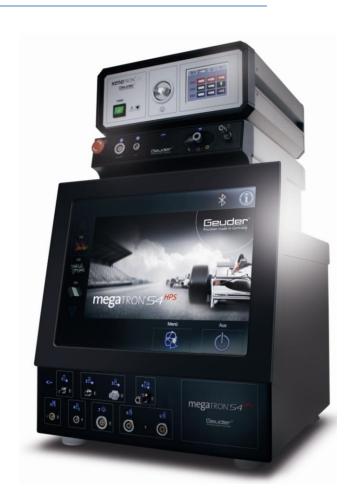

arge I/A portfolio

 More than 30 high quality I/A handpieces for various requirements



Re-usable for bimanual technique



Single-use for bimanual technique



Re-usable for coaxial technique



# megaTRON® S4<sup>HPS</sup> – Experience the flexible complete system...





## megaTRON® S4<sup>HPS</sup> – Focused on safety

- noTRACTION Maximum safety on the vitreous basis
- Perfect aspiration management with the new Uno Colorline MACH2 cutter
- Dual pump system with hot-switch function and venturi effect
- Medication timer Precise monitoring of applied medication





# megaTRON® S4<sup>HPS</sup> – Focused on efficiency

- 12.000 cpm<sup>\*</sup>, liquidization of the vitreous
- Optimal duty cycle management system
- Fast core vitrectomy
- Integrated control for endoTRON<sub>532</sub>







# megaTRON® S4<sup>HPS</sup> – Focused on cost effectiveness

- Internal compressor
- Low and controllable costs per case
- Full downward compatibility





## megaTRON® S4<sup>HPS</sup> – Focused on flexibility

- Maximum modularization and upgradability
- Configurable accessories in all common sizes
- Text-to-speech in eight different languages
- Combination footswitch for endoTRON<sub>532</sub> and megaTRON S4<sup>HPS</sup>





## megaTRON® S4<sup>HPS</sup> – Accessories for the posterior segment

- Oil injection system
- MACH2 cutter with up to 12.000 cpm
- Air injection system
- Irrigation system (with IOD-control)
- Cassette for multiple patients





# megaTRON S4<sup>HPS</sup> @ a glance...

- CE certified cassette for multiple patients
- One cassette for all indications
- H