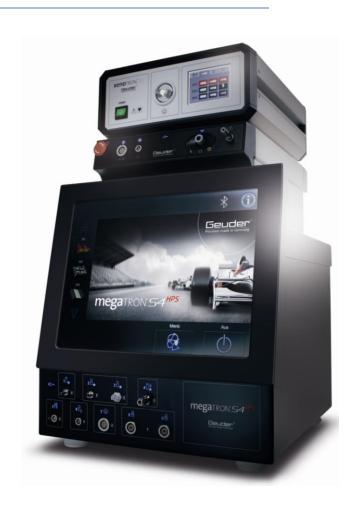

# megaTRON® S4<sup>HPS</sup> – Experience the flexible complete system...

# megaTRON S4<sup>HPS</sup> @ a glance...

- CE certified cassette for multiple patients
- One cassette for all indications
- High degree of modularity and upgradability
- Internal compressor
- Large portfolio of accessories
- Combined anterior- and posterior vitrectomy system...