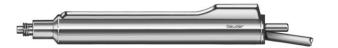

## megaTRON® S4<sup>HPS</sup> – Cataract accessories

- High Performance cassette
- Variety of handpieces
- Large US tip portfolio from 1.8mm 2.85mm
- Unique I/A portfolio
- HS anterior vitrectomy Cutter
- Optionally: Re-usable and single use