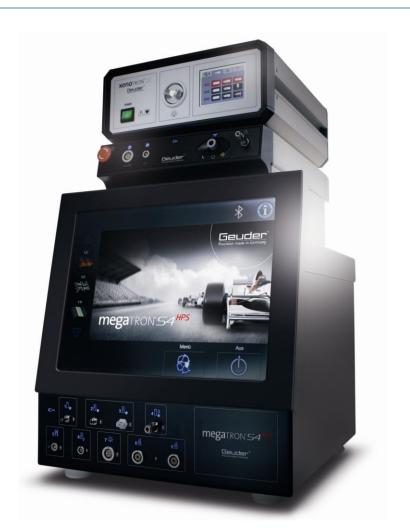

e
- Ergonomic design for fatigue free application











## megaTRON® S4<sup>HPS</sup> – Pure Efficient Phaco tips

- Maximum saturation of cavitation through patented
  3-step design
- Smoother grooving and shorter APTs also in mature cataracts through additional cutting edge at the tip
- Maximum followability and holdability through:
  - 40 bevel
  - perfect docking sleeve





# megaTRON® S4HPS— Pure Efficient Phaco tips

Available for 1.8 to 2.4mm incisions



#### GET INTO POLE POSITION.



## megaTRON® S4HPS – Large I/A portfolio

 More than 30 high quality I/A handpieces for various requirements



Re-usable for bimanual technique



Single-use for bimanual technique



Re-usable for coaxial technique



# megaTRON® S4<sup>HPS</sup> – Experience the flexible complete system...





## megaTRON® S4<sup>HPS</sup> – Focused on safety

- noTRACTION Maximum safety on the vitreous basis
- Perfect aspiration management with the new Uno Colorline MACH2 cutter
- Dual pump system with hot-switch function and venturi effect
- Medication timer Precise monitoring of applied medication





# megaTRON® S4<sup>HPS</sup> – Focused on efficiency

- 12.000 cpm<sup>\*</sup>, liquidization of the vitreous
- Optimal duty cycle management system
- Fast core vitrectomy
- Integrated control for endoTRON<sub>532</sub>







# megaTRON® S4<sup>HPS</sup> – Focused on cost effectiveness

- Internal compressor
- Low and controllable costs per case
- Full downward compatibility





## megaTRON® S4<sup>HPS</sup> – Focused on flexibility

- Maximum modularization and upgradability
- Configura