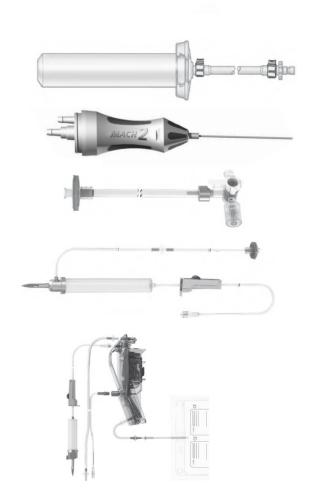

## megaTRON® S4<sup>HPS</sup> – Cataract accessories

- High Performance cassette
- Variety of handpieces
- Large US tip portfolio from 1.8mm 2.85mm
- Unique I/A portfolio
- HS anterior vitrectomy Cutter
- Optionally: Re-usable and single use

## megaTRON® S4<sup>HPS</sup> – Ultrasound handpieces

- 4 different handpieces for all requirements
- Long longevity through unique sealing technology
- 100% constant performance over the entire lifecycle
- Ergonomic design for fatigue free application

## megaTRON® S4HPS – Large I/A portfolio

 More than 30 high quality I/A handpieces for various requirements

Re-usable for bimanual technique

Single-use for bimanual technique

Re-usable for coaxial technique

## megaTRON® S4<sup>HPS</sup> – Accessories for the posterior segment

- Oil injection system
- MACH2 cutter with up to 12.000 cpm
- Air injection system
- Irrigation system (with IOD-control)
- Cassette for multiple patients