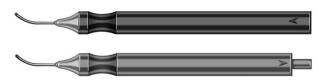

## megaTRON® S4<sup>HPS</sup> – Cataract accessories

- High Performance cassette
- Variety of handpieces
- Large US tip portfolio from 1.8mm 2.85mm
- Unique I/A portfolio
- HS anterior vitrectomy Cutter
- Optionally: Re-usable and single use

## megaTRON® S4HPS – Large I/A portfolio

 More than 30 high quality I/A handpieces for various requirements

Re-usable for bimanual technique

Single-use for bimanual technique

Re-usable for coaxial technique