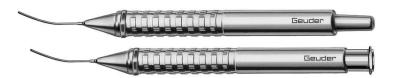

## megaTRON® S4<sup>HPS</sup> – Cataract accessories

- High Performance cassette
- Variety of handpieces
- Large US tip portfolio from 1.8mm 2.85mm
- Unique I/A portfolio
- HS anterior vitrectomy Cutter
- Optionally: Re-usable and single use

## megaTRON® S4HPS – Large I/A portfolio

 More than 30 high quality I/A handpieces for various requirements

Re-usable for bimanual technique

Single-use for bimanual technique

Re-usable for coaxial technique