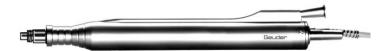

## megaTRON® S4<sup>HPS</sup> – Accessories for the posterior segment

- Oil injection system
- MACH2 cutter with up to 12.000 cpm
- Air injection system
- Irrigation system (with IOD-control)
- Cassette for multiple patients