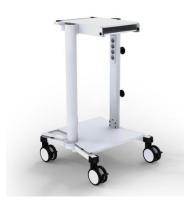

## megaTRON® S4<sup>HPS</sup> – Focused on flexibility

- Maximal mobility and modularity
- Large accessory portfolio
- Freely programmable dual-linear footswitch
- Text-to-speech in 8 different languages
- State of the art modules and functions for the modern anterior and posterior segment surgery

## megaTRON® S4<sup>HPS</sup> – Machine accessories

- Freely programmable dual-linear footpedal
- Different equipment carriages for all requirements
- Uninterrupted power supply