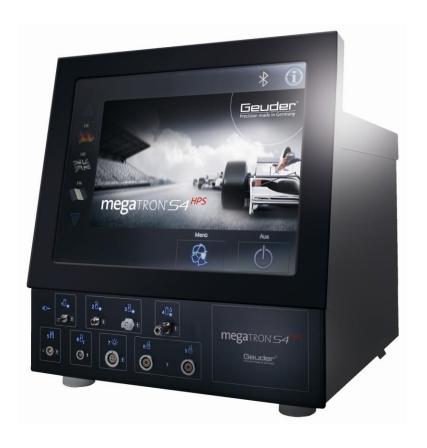

NEW MEGATRON S4<sup>HPS</sup>

# megaTRON® S4<sup>HPS</sup> – Experience it...

# megaTRON® S4<sup>HPS</sup> – Experience the flexible complete system...

# megaTRON S4<sup>HPS</sup> @ a glance...

- CE certified cassette for multiple patients
- One cassette for all indications
- High degree of modularity and upgradability
- Internal compressor
- Large portfolio of accessories
- Combined anterior- and posterior vitrectomy system...