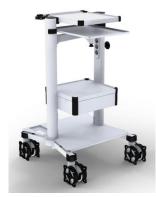

## megaTRON® S4<sup>HPS</sup> – Focused on flexibility

- Maximal mobility and modularity
- Large accessory portfolio
- Freely programmable dual-linear footswitch
- Text-to-speech in 8 different languages
- State of the art modules and functions for the modern anterior and posterior segment surgery

## megaTRON® S4<sup>HPS</sup> – Machine accessories

- Freely programmable dual-linear footpedal
- Different equipment carriages for all requirements
- Uninterrupted power supply