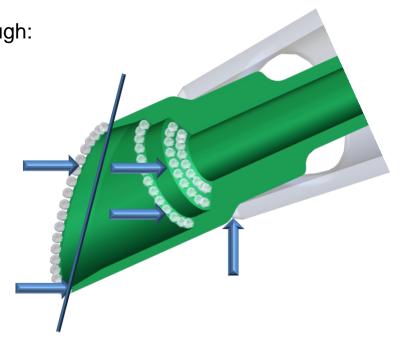

## megaTRON® S4<sup>HPS</sup> – Pure Efficient Phaco tips

- Maximum saturation of cavitation through patented
  3-step design
- Smoother grooving and shorter APTs also in mature cataracts through additional cutting edge at the tip
- Maximum followability and holdability through:
  - 40 bevel
  - perfect docking sleeve

# megaTRON® S4HPS— Pure Efficient Phaco tips

Available for 1.8 to 2.4mm incisions