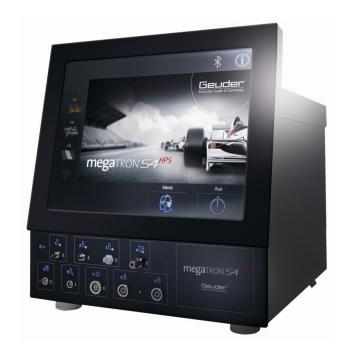

s







## megaTRON® S4<sup>HPS</sup> – Focused on efficiency

- Dual pump system with hot-switch functionality and venturi effect
- Intelligent fluidic management
- Maximum exploitation of cavitation for more effective core emulsification





## megaTRON® S4<sup>HPS</sup> – Focused on cost effectiveness

- Investment security through upgradability
- Low and controllable costs
- Autotuning for long longevity of US handpieces
- "One-cassette-for-all" No necessity of intraoperative change





## megaTRON® S4<sup>HPS</sup> – Focused on flexibility

- Maximal mobility and modularity
- Large accessory portfolio
- Freely programmable dual-linear footswitch
- Text-to-speech in 8 different languages
- State of the art modules and functions for the modern anterior and posterior segment surgery



#### GET INTO POLE POSITION.



## megaTRON® S4<sup>HPS</sup> – Machine accessories

- Freely programmable dual-linear footpedal
- Different equipment carriages for all requirements
- Uninterrupted power supply









#### GET INTO POLE POSITION.



## megaTRON® S4<sup>HPS</sup> – Cataract accessories

- High Performance cassette
- Variety of handpieces
- Large US tip portfolio from 1.8mm 2.85mm
- Unique I/A portfolio
- HS anterior vitrectomy Cutter
- Optionally: Re-usable and single use





#### <u>GET INTO POLE POSITION.</u>



## megaTRON® S4<sup>HPS</sup> – Ultrasound handpieces

- 4 different handpieces for all requirements
- Long longevity through unique sealing technology
- 100% constant performance over the entire lifecycle
- Ergonomic design for fatigue free application