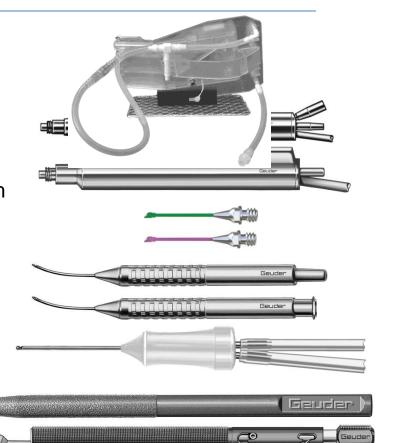

## megaTRON® S4<sup>HPS</sup> – Cataract accessories

- High Performance cassette
- Variety of handpieces
- Large US tip portfolio from 1.8mm 2.85mm
- Unique I/A portfolio
- HS anterior vitrectomy Cutter
- Optionally: Re-usable and single use

## megaTRON® S4<sup>HPS</sup> – Ultrasound handpieces

- 4 different handpieces for all requirements
- Long longevity through unique sealing technology
- 100% constant performance over the entire lifecycle
- Ergonomic design for fatigue free application

## megaTRON® S4HPS – Large I/A portfolio

 More than 30 high quality I/A handpieces for various requirements

Re-usable for bimanual technique

Single-use for bimanual technique

Re-usable for coaxial technique