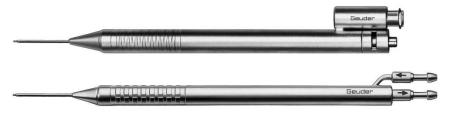

## megaTRON® S4<sup>HPS</sup> – Ultrasound handpieces

- 4 different handpieces for all requirements
- Long longevity through unique sealing technology
- 100% constant performance over the entire lifecycle
- Ergonomic design for fatigue free application