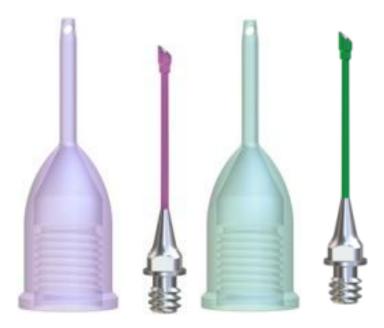

## megaTRON® S4HPS – Large I/A portfolio

 More than 30 high quality I/A handpieces for various requirements

Re-usable for bimanual technique

Single-use for bimanual technique

Re-usable for coaxial technique