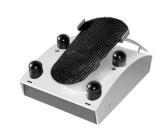

## megaTRON® S4<sup>HPS</sup> – Focused on flexibility

- Maximal mobility and modularity
- Large accessory portfolio
- Freely programmable dual-linear footswitch
- Text-to-speech in 8 different languages
- State of the art modules and functions for the modern anterior and posterior segment surgery

## megaTRON® S4<sup>HPS</sup> – Machine accessories

- Freely programmable dual-linear footpedal
- Different equipment carriages for all requirements
- Uninterrupted power supply